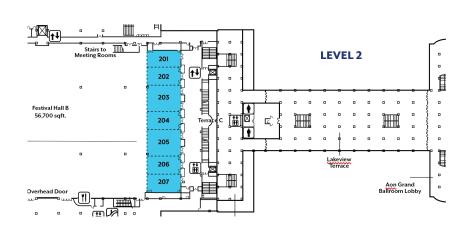

| LEVEL 2 MEETING ROOMS |         |            |          |         |           |         |  |  |  |  |
|-----------------------|---------|------------|----------|---------|-----------|---------|--|--|--|--|
| Room                  | Sq. Ft. | Dimensions | Clg. Ht. | Theater | Classroom | Banquet |  |  |  |  |
| 201                   | 966     | 42'x23'    | 10'-12'  | 110     | 50        | 48      |  |  |  |  |
| 202                   | 882     | 42'x21'    | 10'-12'  | 110     | 50        | 48      |  |  |  |  |
| 203                   | 1,554   | 42'37'     | 10'-12'  | 182     | 82        | 96      |  |  |  |  |
| 204                   | 882     | 42'x21'    | 10'-12'  | 110     | 50        | 48      |  |  |  |  |
| 205                   | 1,554   | 42'37'     | 10'-12'  | 182     | 82        | 96      |  |  |  |  |
| 206                   | 882     | 42'x21'    | 10'-12'  | 110     | 50        | 48      |  |  |  |  |
| 207                   | 966     | 42'x23'    | 10'-12'  | 110     | 50        | 48      |  |  |  |  |
| 201-207               | 7,896   | 42'x188'   | 10'-12'  | 910     | 408       | 510     |  |  |  |  |