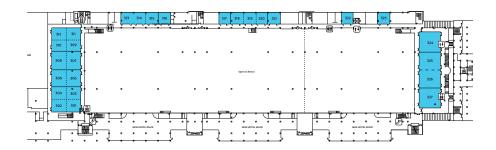

| LEVEL 2 MEETING ROOMS |         |            |          |         |           |         |  |  |  |  |
|-----------------------|---------|------------|----------|---------|-----------|---------|--|--|--|--|
| Room                  | Sq. Ft. | Dimensions | Clg. Ht. | Theater | Classroom | Banquet |  |  |  |  |
| 201                   | 966     | 42'x23'    | 10'-12'  | 110     | 50        | 48      |  |  |  |  |
| 202                   | 882     | 42'x21'    | 10'-12'  | 110     | 50        | 48      |  |  |  |  |
| 203                   | 1,554   | 42'37'     | 10'-12'  | 182     | 82        | 96      |  |  |  |  |
| 204                   | 882     | 42'x21'    | 10'-12'  | 110     | 50        | 48      |  |  |  |  |
| 205                   | 1,554   | 42'37'     | 10'-12'  | 182     | 82        | 96      |  |  |  |  |
| 206                   | 882     | 42'x21'    | 10'-12'  | 110     | 50        | 48      |  |  |  |  |
| 207                   | 966     | 42'x23'    | 10'-12'  | 110     | 50        | 48      |  |  |  |  |
| 201-207               | 7,896   | 42'x188'   | 10'-12'  | 910     | 408       | 510     |  |  |  |  |

## Conveniently located adjacent to Sable at Navy Pier.

Contact our sales team at 312.595.5300 or navypierevents@navypier.org.

600 E. Grand Avenue | Chicago, IL 60611 | navypier.org

| LEVEL 3 MEETING ROOMS |         |            |          |         |           |         |  |  |  |
|-----------------------|---------|------------|----------|---------|-----------|---------|--|--|--|
| Room                  | Sq. Ft. | Dimensions | Clg. Ht. | Theater | Classroom | Banquet |  |  |  |
| 301                   | 952     | 34'x 28'   | 10'-12'  | 80      | 42        | 34      |  |  |  |
| 302                   | 952     | 34' x 28'  | 10'-12'  | 99      | 48        | 48      |  |  |  |
| 303                   | 952     | 34' x 28'  | 10'-12'  | 99      | 48        | 48      |  |  |  |
| 304                   | 952     | 34' x 28'  | 10'-12'  | 99      | 48        | 48      |  |  |  |
| 301-304               | 3,876   | 68' x 57'  | 10'-12'  | 386     | 187       | 220     |  |  |  |
| 305                   | 1,428   | 34' x 42'  | 10'-12'  | 158     | 72        | 72      |  |  |  |
| 306                   | 1,428   | 34' x 42'  | 10'-12'  | 158     | 72        | 72      |  |  |  |
| 305-306               | 2,898   | 69' x 42'  | 10'-12'  | 280     | 141       | 150     |  |  |  |
| 307                   | 1,428   | 34' x 42'  | 10'-12'  | 158     | 72        | 72      |  |  |  |
| 308                   | 1,428   | 34' x 42'  | 10'-12'  | 158     | 72        | 72      |  |  |  |
| 307-308               | 2,860   | 65' x 42'  | 10'-12'  | 280     | 142       | 150     |  |  |  |
| 309                   | 986     | 34' x 29'  | 10'-12'  | 99      | 48        | 48      |  |  |  |
| 310                   | 952     | 34' x 28'  | 10'-12'  | 99      | 48        | 48      |  |  |  |
| 311                   | 952     | 34' x 28'  | 10'-12'  | 99      | 48        | 48      |  |  |  |
| 312                   | 952     | 34' x 28'  | 10'-12'  | 99      | 48        | 48      |  |  |  |
| 309-312               | 3,876   | 68' x 57'  | 10'-12'  | 427     | 192       | 220     |  |  |  |
| 313                   | 784     | 28' x 28'  | 10'-12'  | 81      | 39        | 32      |  |  |  |
| 314                   | 812     | 28' x 29'  | 10'-12'  | 84      | 39        | 40      |  |  |  |
| 315                   | 784     | 28' x 28'  | 10'-12'  | 81      | 39        | 32      |  |  |  |
| 313-315               | 3,026   | 34' x 86'  | 10'-12'  | 258     | 116       | 110     |  |  |  |
| 316                   | 812     | 28' x 29'  | 10'-12'  | 78      | 39        | 32      |  |  |  |
| 317                   | 784     | 28' x 28'  | 10'-12'  | 78      | 39        | 32      |  |  |  |
| 318                   | 784     | 28' x 28'  | 10'-12'  | 81      | 39        | 32      |  |  |  |
| 319                   | 812     | 28' x 29'  | 10'-12'  | 84      | 39        | 40      |  |  |  |
| 320                   | 784     | 28' x 28'  | 10'-12'  | 81      | 39        | 32      |  |  |  |
| 318-320               | 2,492   | 28' x 86'  | 10'-12'  | 243     | 116       | 110     |  |  |  |
| 321                   | 812     | 28' x 29'  | 10'-12'  | 78      | 39        | 32      |  |  |  |
| 322                   | 756     | 28' x 27'  | 10'-12'  | 78      | 39        | 32      |  |  |  |
| 323                   | 812     | 28' x 29'  | 10'-12'  | 83      | 39        | 32      |  |  |  |
| 324                   | 2,499   | 51' x 49'  | 10'-12'  | 236     | 121       | 120     |  |  |  |
| 325                   | 2,244   | 51' x 44'  | 10'-12'  | 202     | 108       | 110     |  |  |  |
| 326                   | 2,244   | 51' x 44'  | 10'-12'  | 199     | 108       | 110     |  |  |  |
| 325-326               | 4,539   | 51' x 89'  | 10'-12'  | 401     | 216       | 220     |  |  |  |
| 327                   | 2,499   | 51' x 49'  | 10'-12'  | 232     | 121       | 120     |  |  |  |